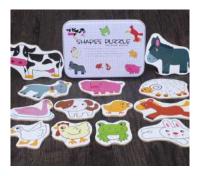

# Early Childhood **Education Toys**

**Magnetic Ball Maze Set** 40x30x3cm

EC-38 **Animal Farm Puzzle Set** 30x22cm

EC-37 **Wooden Puzzle Blocks Cart** 8.5x19x14cm

EC-37 **Dress up Puzzle** Semi wood

EC-23 **Animals** Join The Dots Book