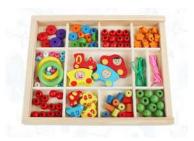

EC-39 **Bead Maker Kit** 18x22cm

EC-47 **Whiteboard Magnet Set** 42x28x34.5cm

EC-40 **Triangle Puzzle Set** 27.5x15.7cm

Lady Bird Wood Stack Puzzle Bear Wood Stack Puzzle Alphabets A-Z Wood Puzzle 12x18x15.5cm