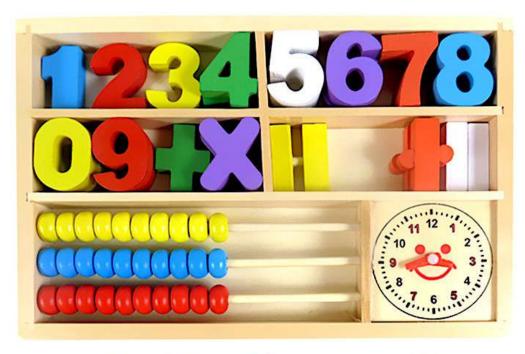

### click me

EC-46 **Castle Stack** 100 Pieces

EC-31 **Building Blocks Set** 78 Pieces

Early Childhood

**Education Toys** 

EC-27 **Colour Jenga Blocks** 22x8x8cm

EC-34 **Coloured Dominos Set** 240 Pieces

**Math Number Magic Stick Set** 23.5x16cm