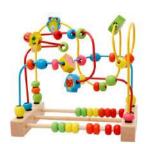

# Early Childhood **Education Toys**

**Magnetic Ball Maze Set** 40x30x3cm

EC-38 **Animal Farm Puzzle Set** 30x22cm

EC-37 **Wooden Puzzle Blocks Cart** 8.5x19x14cm

EC-37 **Dress up Puzzle** Semi wood

EC-23 **Animals** Join The Dots Book