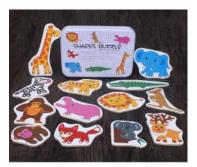

EC-03 12x18x15.5cm

29.5x29.5cm

**Numbers 1-20 Wood Puzzle** 29.5x29.5cm

**Animal Kingdom Puzzle Set** 4-In-1

EC-43 **Dinosaur Puzzle Set** 4-In-1

EC-44 **Cartoon Puzzle Set** 4-In-1

EC-45 **Transport Puzzle Set** 4-In-1