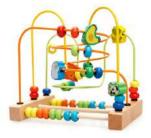

# Early Childhood **Education Toys**

**Magnetic Ball Maze Set** 40x30x3cm

EC-38 **Animal Farm Puzzle Set** 30x22cm

EC-37 **Wooden Puzzle Blocks Cart** 8.5x19x14cm

EC-37 **Dress up Puzzle** Semi wood

EC-23 **Animals** Join The Dots Book