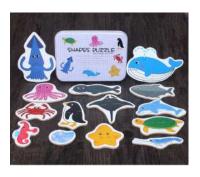

EC-12 **Sea Creature Puzzle Shapes** 17x12cm

EC-11 **Animal Puzzle Shapes** 17x12cm

EC-10 Rainbow Stack Tower Bead Maze Insects 14x6.5x6.5cm

EC-08 17.5x15x23cm

EC-07 **Bead Maze Animals** 17.5x15x23cm

EC-06 **Bead Maze Sea Creatures** 17.5x15x23cm