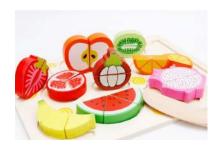

EC-35 **Bee Placing Tray** 7 bees

EC-30 **Fruits Chopping Board Puzzle** 30x22.5cm

EC-22 **Number Wood Puzzle** 6.5x3.5x8.7cm

**Wooden Mini Pool Table** 6.5x22.5x34.5cm

EC-21 **Wooden Number Train** 6.5x3.5x8.7cm