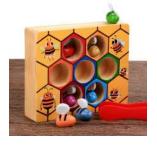

EC-35 **Bee Placing Tray** 7 bees

EC-30 **Fruits Chopping Board Puzzle** 30x22.5cm

EC-22 **Number Wood Puzzle** 6.5x3.5x8.7cm

**Wooden Mini Pool Table** 6.5x22.5x34.5cm

EC-21 **Wooden Number Train** 6.5x3.5x8.7cm