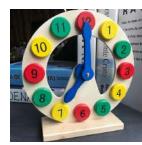

EC-09 **Wooden Clock** 20.5x20.5x7cm

EC-05 Pull Ball Wooden Table Maze 16x30x30cm

2x20.5x20.5cm

Wooden Puzzle Memory Box Body Structure Building Blocks 22.5x8cm