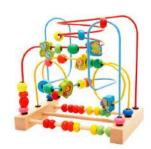

# Early Childhood **Education Toys**

**Magnetic Ball Maze Set** 40x30x3cm

EC-38 **Animal Farm Puzzle Set** 30x22cm

EC-37 **Wooden Puzzle Blocks Cart** 8.5x19x14cm

EC-37 **Dress up Puzzle** Semi wood

EC-23 **Animals** Join The Dots Book